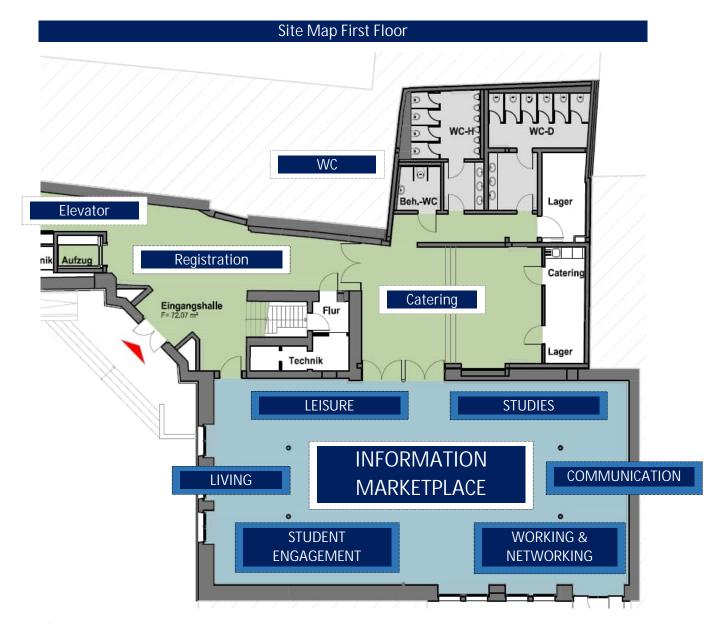

## Please note:

The Welcome Ceremony will take place from 1:00-2:00 p.m. in the Adam-von-Trott Hall on the upper level.

Tagungshaus Alte Mensa am Wilhelmsplatz 3 37073 Göttingen Google Link